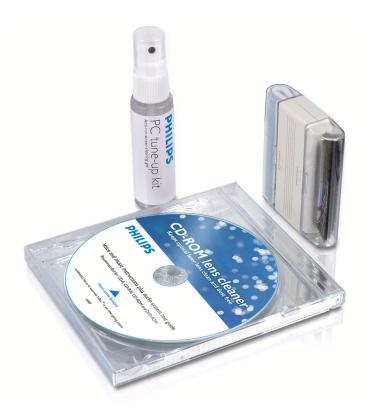

# Tune-up your PC

Everything you need to clean and maintain your PC: notebook screen cleaner and CD Rom lens cleaner.

#### Enjoy a spotless screen

- Streak-free cleaning gel for spotless screens
- Lint-free microfiber cloth cleans safely and thoroughly

#### Safely clean your screen

- Safe, drip-free formula
- Keyboard cleaning brush

### Easy to use

• Voice instructions in 14 languages

#### **Voice instructions**

The voice instructions on this easy to use CD lens cleaner guide you through the cleaning process in one of the 14 languages provided.

### Streak-free cleaning gel

Enjoy a spotless screen with this streak-free cleaning gel, specially formulated not to leave any kind of residue on your screen.

#### Lint-free microfiber cloth

Safely and thoroughly clean your screen with this lint-free microfiber cloth, designed to eliminate dust, dirt and fingerprints without leaving anything behind.

#### Drip-free formula

This drip-free formula is easily sprayed on the screen, then wiped off. It is completely drip-free to keep your equipment safe and dry.

Issue date 2008-08-19

© 2008 Koninklijke Philips Electronics N.V. All Rights reserved.